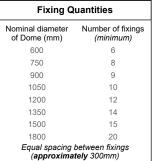

### Refurbishment Dome

| Fixing Quantities                   |                            |
|-------------------------------------|----------------------------|
| Length of Nominal<br>Dome Side (mm) | Number of fixings per side |
| 600, 750                            | 2                          |
| 900, 1050, 1200                     | 3                          |
| 1350, 1500, 1650                    | 4                          |
| 1800, 1950                          | 5                          |
| 2100, 2250                          | 6                          |
| 2400                                | 7                          |