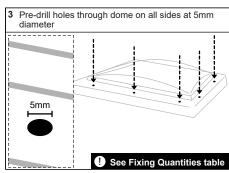

### Refurbishment Dome

| Fixing Quantities                   |                            |
|-------------------------------------|----------------------------|
| Length of Nominal<br>Dome Side (mm) | Number of fixings per side |
| 600, 750                            | 2                          |
| 900, 1050, 1200                     | 3                          |
| 1350, 1500, 1650                    | 4                          |
| 1800, 1950                          | 5                          |
| 2100, 2250                          | 6                          |
| 2400                                | 7                          |