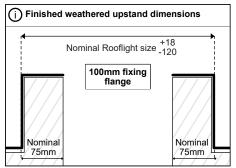

2 PAGE 1 OF 2

## **Mardome** Reflex



# TB185

### Refurbishment Dome



| Fixing Quantities                   |                            |
|-------------------------------------|----------------------------|
| Length of Nominal<br>Dome Side (mm) | Number of fixings per side |
| 600, 750                            | 2                          |
| 900, 1050, 1200                     | 3                          |
| 1350, 1500, 1650                    | 4                          |
| 1800, 1950                          | 5                          |
| 2100, 2250                          | 6                          |
| 2400                                | 7                          |

#### All Health & Safety Regulations must be followed on site throughout the installation process



















**APRIL 2022** PAGE 2 OF 2

## **Mardome** Circular

**GRP KERB ONLY** 

(refer



**TB185** 

Circular Dome





All Health & Safety Regulations must be followed on site throughout the installation process