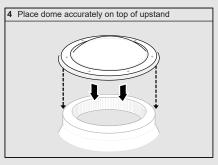

<br>Dome Side (mm) | Number of fixings per side |
| 600, 750                            | 2                          |
| 900, 1050, 1200                     | 3                          |
| 1350, 1500, 1650                    | 4                          |
| 1800, 1950                          | 5                          |
| 2100, 2250                          | 6                          |
| 2400                                | 7                          |

#### All Health & Safety Regulations must be followed on site throughout the installation process



















**APRIL 2022** PAGE 2 OF 2

## **Mardome** Circular

**GRP KERB ONLY** 

(refer



**TB185** 

Circular Dome





All Health & Safety Regulations must be followed on site throughout the installation process