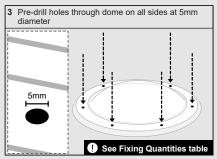

# TB185

### Refurbishment Dome

| Fixing Quantities                   |                            |
|-------------------------------------|----------------------------|
| Length of Nominal<br>Dome Side (mm) | Number of fixings per side |
| 600, 750                            | 2                          |
| 900, 1050, 1200                     | 3                          |
| 1350, 1500, 1650                    | 4                          |
| 1800, 1950                          | 5                          |
| 2100, 2250                          | 6                          |
| 2400                                | 7                          |