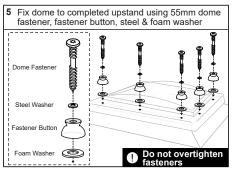

### Refurbishment Dome

| Fixing Quantities                   |                            |
|-------------------------------------|----------------------------|
| Length of Nominal<br>Dome Side (mm) | Number of fixings per side |
| 600, 750                            | 2                          |
| 900, 1050, 1200                     | 3                          |
| 1350, 1500, 1650                    | 4                          |
| 1800, 1950                          | 5                          |
| 2100, 2250                          | 6                          |
| 2400                                | 7                          |

#### All Health & Safety Regulations must be followed on site throughout the installation process

**APRIL 2022** PAGE 2 OF 2