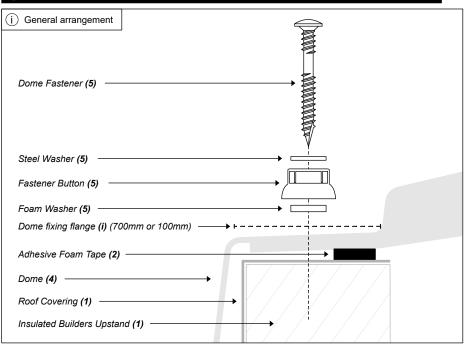

### Refurbishment Dome

| Fixing Quantities                   |                            |
|-------------------------------------|----------------------------|
| Length of Nominal<br>Dome Side (mm) | Number of fixings per side |
| 600, 750                            | 2                          |
| 900, 1050, 1200                     | 3                          |
| 1350, 1500, 1650                    | 4                          |
| 1800, 1950                          | 5                          |
| 2100, 2250                          | 6                          |
| 2400                                | 7                          |