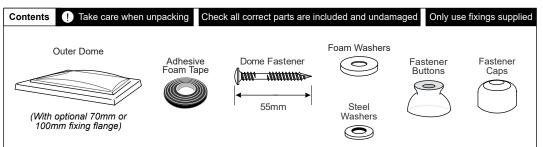

APRIL 2022 PAGE 1 OF 2

## **Mardome** Reflex



# TB185

### Refurbishment Dome



| Fixing Quantities                   |                            |
|-------------------------------------|----------------------------|
| Length of Nominal<br>Dome Side (mm) | Number of fixings per side |
| 600, 750                            | 2                          |
| 900, 1050, 1200                     | 3                          |
| 1350, 1500, 1650                    | 4                          |
| 1800, 1950                          | 5                          |
| 2100, 2250                          | 6                          |
| 2400                                | 7                          |

#### All Health & Safety Regulations must be followed on site throughout the installation process



















**APRIL 2022** PAGE 2 OF 2

## **Mardome** Circular

**GRP