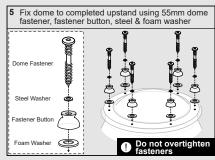

Dome Side (mm) | Number of fixings per side |
| 600, 750                            | 2                          |
| 900, 1050, 1200                     | 3                          |
| 1350, 1500, 1650                    | 4                          |
| 1800, 1950                          | 5                          |
| 2100, 2250                          | 6                          |
| 2400                                | 7                          |

#### All Health & Safety Regulations must be followed on site throughout the installation process



















**APRIL 2022** PAGE 2 OF 2

## **Mardome** Circular

**GRP KERB ONLY** 

(refer



**TB185** 

Circular Dome





All Health & Safety Regulations must be followed on site throughout the installation process