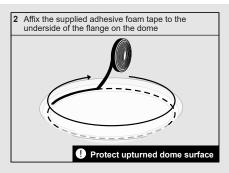

r>Dome Side (mm) | Number of fixings per side |
| 600, 750                            | 2                          |
| 900, 1050, 1200                     | 3                          |
| 1350, 1500, 1650                    | 4                          |
| 1800, 1950                          | 5                          |
| 2100, 2250                          | 6                          |
| 2400                                | 7                          |

#### All Health & Safety Regulations must be followed on site throughout the installation process



















**APRIL 2022** PAGE 2 OF 2

## **Mardome** Circular

**GRP KERB ONLY** 

(refer



**TB185** 

Circular Dome





All Health & Safety Regulations must be followed on site throughout the installation process