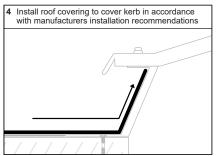

inal<br>Dome Side (mm) | Number of fixings per side |
| 600, 750                            | 2                          |
| 900, 1050, 1200                     | 3                          |
| 1350, 1500, 1650                    | 4                          |
| 1800, 1950                          | 5                          |
| 2100, 2250                          | 6                          |
| 2400                                | 7                          |

#### All Health & Safety Regulations must be followed on site throughout the installation process



















**APRIL 2022** PAGE 2 OF 2

## **Mardome** Circular

**GRP KERB ONLY** 

(refer



**TB185** 

Circular Dome





All Health & Safety Regulations must be followed on site throughout the installation process