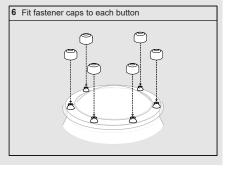

Side (mm) | Number of fixings per side |
| 600, 750                            | 2                          |
| 900, 1050, 1200                     | 3                          |
| 1350, 1500, 1650                    | 4                          |
| 1800, 1950                          | 5                          |
| 2100, 2250                          | 6                          |
| 2400                                | 7                          |

#### All Health & Safety Regulations must be followed on site throughout the installation process



















**APRIL 2022** PAGE 2 OF 2

## **Mardome** Circular

**GRP KERB ONLY** 

(refer



**TB185** 

Circular Dome





All Health & Safety Regulations must be followed on site throughout the installation process