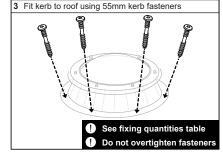

### Refurbishment Dome

| Fixing Quantities                   |                            |
|-------------------------------------|----------------------------|
| Length of Nominal<br>Dome Side (mm) | Number of fixings per side |
| 600, 750                            | 2                          |
| 900, 1050, 1200                     | 3                          |
| 1350, 1500, 1650                    | 4                          |
| 1800, 1950                          | 5                          |
| 2100, 2250                          | 6                          |
| 2400                                | 7                          |