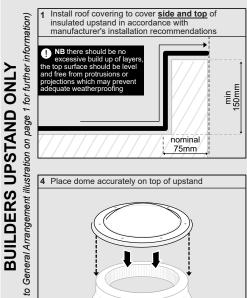

al<br>Dome Side (mm) | Number of fixings per side |
| 600, 750                            | 2                          |
| 900, 1050, 1200                     | 3                          |
| 1350, 1500, 1650                    | 4                          |
| 1800, 1950                          | 5                          |
| 2100, 2250                          | 6                          |
| 2400                                | 7                          |

#### All Health & Safety Regulations must be followed on site throughout the installation process



















**APRIL 2022** PAGE 2 OF 2

## **Mardome** Circular

**GRP KERB ONLY** 

(refer



**TB185** 

Circular Dome





All Health & Safety Regulations must be followed on site throughout the installation process