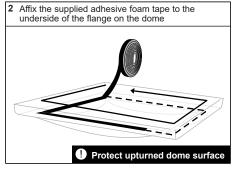

GE 1 OF 2

## **Mardome** Reflex



# TB185

### Refurbishment Dome



| Fixing Quantities                   |                            |
|-------------------------------------|----------------------------|
| Length of Nominal<br>Dome Side (mm) | Number of fixings per side |
| 600, 750                            | 2                          |
| 900, 1050, 1200                     | 3                          |
| 1350, 1500, 1650                    | 4                          |
| 1800, 1950                          | 5                          |
| 2100, 2250                          | 6                          |
| 2400                                | 7                          |

#### All Health & Safety Regulations must be followed on site throughout the installation process



















**APRIL 2022** PAGE 2 OF 2

## **Mardome** Circular

**GRP KERB ONLY** 

(refer



**TB185** 

Circular Dome





All Health & Safety Regulations must be followed on site throughout the installation process