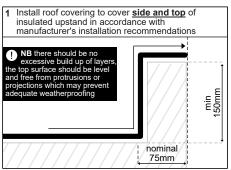

PAGE 1 OF 2

## **Mardome** Reflex



# TB185

### Refurbishment Dome



| Fixing Quantities                   |                            |
|-------------------------------------|----------------------------|
| Length of Nominal<br>Dome Side (mm) | Number of fixings per side |
| 600, 750                            | 2                          |
| 900, 1050, 1200                     | 3                          |
| 1350, 1500, 1650                    | 4                          |
| 1800, 1950                          | 5                          |
| 2100, 2250                          | 6                          |
| 2400                                | 7                          |

#### All Health & Safety Regulations must be followed on site throughout the installation process



















**APRIL 2022** PAGE 2 OF 2

## **Mardome** Circular

**GRP KERB ONLY** 

(refer



**TB185** 

Circular Dome





All Health & Safety Regulations must be followed on site throughout the installation process