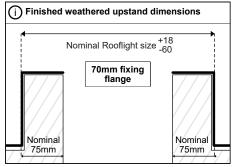

022 PAGE 1 OF 2

## **Mardome** Reflex



# TB185

### Refurbishment Dome



| Fixing Quantities                   |                            |
|-------------------------------------|----------------------------|
| Length of Nominal<br>Dome Side (mm) | Number of fixings per side |
| 600, 750                            | 2                          |
| 900, 1050, 1200                     | 3                          |
| 1350, 1500, 1650                    | 4                          |
| 1800, 1950                          | 5                          |
| 2100, 2250                          | 6                          |
| 2400                                | 7                          |

#### All Health & Safety Regulations must be followed on site throughout the installation process



















**APRIL 2022** PAGE 2 OF 2

## **Mardome** Circular

**GRP KERB ONLY** 

(refer



**TB185** 

Circular Dome





All Health & Safety Regulations must be followed on site throughout the installation process