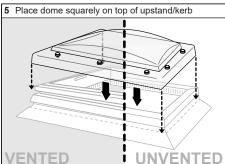

### Fixed Dome on PVC kerb

| Fixing Quantities                   |                               |
|-------------------------------------|-------------------------------|
| Length of Nominal<br>Dome Side (mm) | Number of fixings<br>per side |
| 600, 750                            | 2                             |
| 900, 1050, 1200                     | 3                             |
| 1350, 1500, 1650                    | 4                             |
| 1800, 1950                          | 5                             |
| 2100, 2250                          | 6                             |
| 2400                                | 7                             |