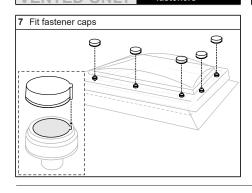

## Fixed Dome on builders upstand

| Fixing Quantities                   |                               |
|-------------------------------------|-------------------------------|
| Length of Nominal<br>Dome Side (mm) | Number of fixings<br>per side |
| 600, 750                            | 2                             |
| 900, 1050, 1200                     | 3                             |
| 1350, 1500, 1650                    | 4                             |
| 1800, 1950                          | 5                             |
| 2100, 2250                          | 6                             |
| 2400                                | 7                             |