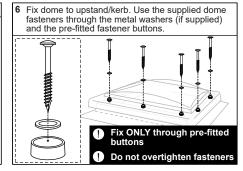

### **TB186**

### Fixed Dome on PVC kerb

| Fixing Quantities                   |                               |
|-------------------------------------|-------------------------------|
| Length of Nominal<br>Dome Side (mm) | Number of fixings<br>per side |
| 600, 750                            | 2                             |
| 900, 1050, 1200                     | 3                             |
| 1350, 1500, 1650                    | 4                             |
| 1800, 1950                          | 5                             |
| 2100, 2250                          | 6                             |
| 2400                                | 7                             |