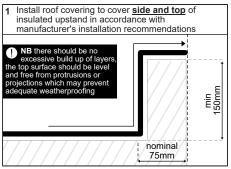

## **TB186**

## Fixed Dome on builders upstand

| Fixing Quantities                   |                               |
|-------------------------------------|-------------------------------|
| Length of Nominal<br>Dome Side (mm) | Number of fixings<br>per side |
| 600, 750                            | 2                             |
| 900, 1050, 1200                     | 3                             |
| 1350, 1500, 1650                    | 4                             |
| 1800, 1950                          | 5                             |
| 2100, 2250                          | 6                             |
| 2400                                | 7                             |