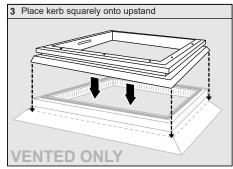

### Fixed Dome on PVC kerb

| Fixing Quantities                   |                               |
|-------------------------------------|-------------------------------|
| Length of Nominal<br>Dome Side (mm) | Number of fixings<br>per side |
| 600, 750                            | 2                             |
| 900, 1050, 1200                     | 3                             |
| 1350, 1500, 1650                    | 4                             |
| 1800, 1950                          | 5                             |
| 2100, 2250                          | 6                             |
| 2400                                | 7                             |