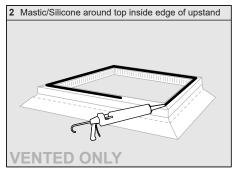

## Fixed Dome on builders upstand

| Fixing Quantities                   |                               |
|-------------------------------------|-------------------------------|
| Length of Nominal<br>Dome Side (mm) | Number of fixings<br>per side |
| 600, 750                            | 2                             |
| 900, 1050, 1200                     | 3                             |
| 1350, 1500, 1650                    | 4                             |
| 1800, 1950                          | 5                             |
| 2100, 2250                          | 6                             |
| 2400                                | 7                             |