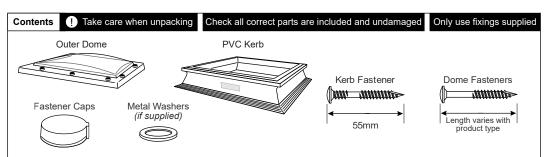

|
|-------------------------------------|-------------------------------|
| Length of Nominal<br>Dome Side (mm) | Number of fixings<br>per side |
| 600, 750                            | 2                             |
| 900, 1050, 1200                     | 3                             |
| 1350, 1500, 1650                    | 4                             |
| 1800, 1950                          | 5                             |
| 2100, 2250                          | 6                             |
| 2400                                | 7                             |

#### All Health & Safety Regulations must be followed on site throughout the installation process























APRIL 2022 PAGE 2 OF 2

# **Mardome** Trade



### **TB186**

### Fixed Dome on PVC kerb



| Fixing Quantities                   |                               |
|-------------------------------------|-------------------------------|
| Length of Nominal<br>Dome Side (mm) | Number of fixings<br>per side |
| 600, 750                            | 2                             |
| 900, 1050, 1200                     | 3                             |
| 1350, 1500, 1650                    | 4                             |
| 1800, 1950                          | 5                             |
| 2100, 2250                          | 6                             |
| 2400                                | 7                             |

#### All Health & Safety Regulations must be followed on site throughout the installation process