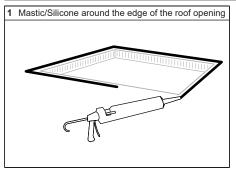

## Fixed Dome on builders upstand

| Fixing Quantities                   |                               |
|-------------------------------------|-------------------------------|
| Length of Nominal<br>Dome Side (mm) | Number of fixings<br>per side |
| 600, 750                            | 2                             |
| 900, 1050, 1200                     | 3                             |
| 1350, 1500, 1650                    | 4                             |
| 1800, 1950                          | 5                             |
| 2100, 2250                          | 6                             |
| 2400                                | 7                             |