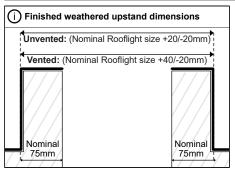

## **TB186**

## Fixed Dome on builders upstand

| Fixing Quantities                   |                               |
|-------------------------------------|-------------------------------|
| Length of Nominal<br>Dome Side (mm) | Number of fixings<br>per side |
| 600, 750                            | 2                             |
| 900, 1050, 1200                     | 3                             |
| 1350, 1500, 1650                    | 4                             |
| 1800, 1950                          | 5                             |
| 2100, 2250                          | 6                             |
| 2400                                | 7                             |