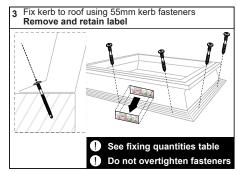

### Fixed Dome on PVC kerb

| Fixing Quantities                   |                               |
|-------------------------------------|-------------------------------|
| Length of Nominal<br>Dome Side (mm) | Number of fixings<br>per side |
| 600, 750                            | 2                             |
| 900, 1050, 1200                     | 3                             |
| 1350, 1500, 1650                    | 4                             |
| 1800, 1950                          | 5                             |
| 2100, 2250                          | 6                             |
| 2400                                | 7                             |