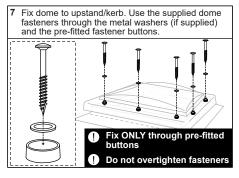

## Fixed Dome on builders upstand

| Fixing Quantities                   |                               |
|-------------------------------------|-------------------------------|
| Length of Nominal<br>Dome Side (mm) | Number of fixings<br>per side |
| 600, 750                            | 2                             |
| 900, 1050, 1200                     | 3                             |
| 1350, 1500, 1650                    | 4                             |
| 1800, 1950                          | 5                             |
| 2100, 2250                          | 6                             |
| 2400                                | 7                             |

#### All Health & Safety Regulations must be followed on site throughout the installation process

APRIL 2022 PAGE 2 OF 2