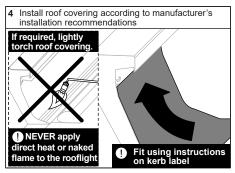

### Fixed Dome on PVC kerb

| Fixing Quantities                   |                               |
|-------------------------------------|-------------------------------|
| Length of Nominal<br>Dome Side (mm) | Number of fixings<br>per side |
| 600, 750                            | 2                             |
| 900, 1050, 1200                     | 3                             |
| 1350, 1500, 1650                    | 4                             |
| 1800, 1950                          | 5                             |
| 2100, 2250                          | 6                             |
| 2400                                | 7                             |