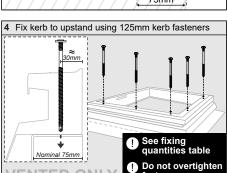

## Fixed Dome on builders upstand

| Fixing Quantities                   |                               |
|-------------------------------------|-------------------------------|
| Length of Nominal<br>Dome Side (mm) | Number of fixings<br>per side |
| 600, 750                            | 2                             |
| 900, 1050, 1200                     | 3                             |
| 1350, 1500, 1650                    | 4                             |
| 1800, 1950                          | 5                             |
| 2100, 2250                          | 6                             |
| 2400                                | 7                             |

### Fixed Dome on PVC kerb

| Fixing Quantities                   |                               |
|-------------------------------------|-------------------------------|
| Length of Nominal<br>Dome Side (mm) | Number of fixings<br>per side |
| 600, 750                            | 2                             |
| 900, 1050, 1200                     | 3                             |
| 1350, 1500, 1650                    | 4                             |
| 1800, 1950                          | 5                             |
| 2100, 2250                          | 6                             |
| 2400                                | 7                             |