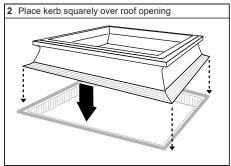

### Fixed Dome on PVC kerb

| Fixing Quantities                   |                               |
|-------------------------------------|-------------------------------|
| Length of Nominal<br>Dome Side (mm) | Number of fixings<br>per side |
| 600, 750                            | 2                             |
| 900, 1050, 1200                     | 3                             |
| 1350, 1500, 1650                    | 4                             |
| 1800, 1950                          | 5                             |
| 2100, 2250                          | 6                             |
| 2400                                | 7                             |