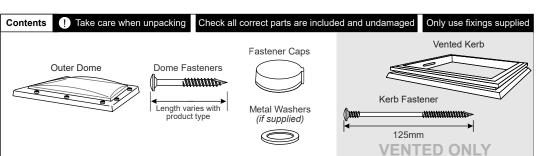

## **TB186**

## Fixed Dome on builders upstand

| Fixing Quantities                   |                               |
|-------------------------------------|-------------------------------|
| Length of Nominal<br>Dome Side (mm) | Number of fixings<br>per side |
| 600, 750                            | 2                             |
| 900, 1050, 1200                     | 3                             |
| 1350, 1500, 1650                    | 4                             |
| 1800, 1950                          | 5                             |
| 2100, 2250                          | 6                             |
| 2400                                | 7                             |